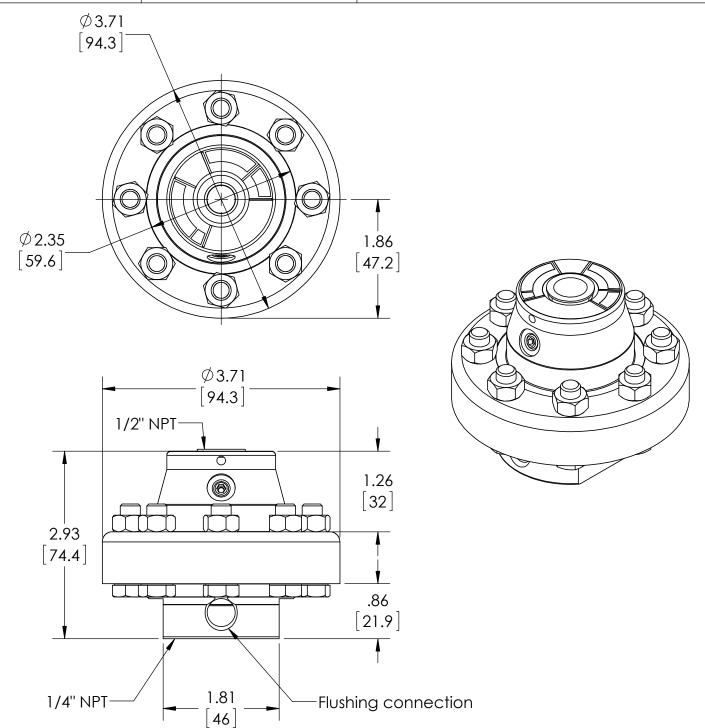

BY

DATE

DESCRIPTION

| DIMENSIONS IN L1 VE              | RE MILLIMETERS | REV. | ECO                                            | DESC         | RIPTION       | BY  | DATE      |
|----------------------------------|----------------|------|------------------------------------------------|--------------|---------------|-----|-----------|
| DIMENSIONS IN [] AN              |                | Α    | 0005001                                        | RELEASED G   | ENERAL DIMS.  | MJS | 7/20/2010 |
| This print certified correct for |                |      | General Dimensions                             |              |               |     |           |
| Customer's Name                  |                |      | TYPE: 101, 201, 301                            |              |               |     |           |
|                                  |                |      | PROCESS CONN: 1/4" - INSTRUMENT CONN: 1/2" NPT |              |               |     |           |
|                                  |                |      | THREADED DIAPHRAGM SEAL W/ FLUSHING CONN.      |              |               |     |           |
| Customer's Order No.             |                | Di   | rawn MJS                                       | Date 7/20/10 | Date of Issue |     |           |
| Ashcroft Order No.               |                |      | hecked                                         | Date         | SHEET-1       |     | Rev.      |
| Certified by                     | Date           | A    | oproved                                        | Date         | 70A329        | 0   | A         |